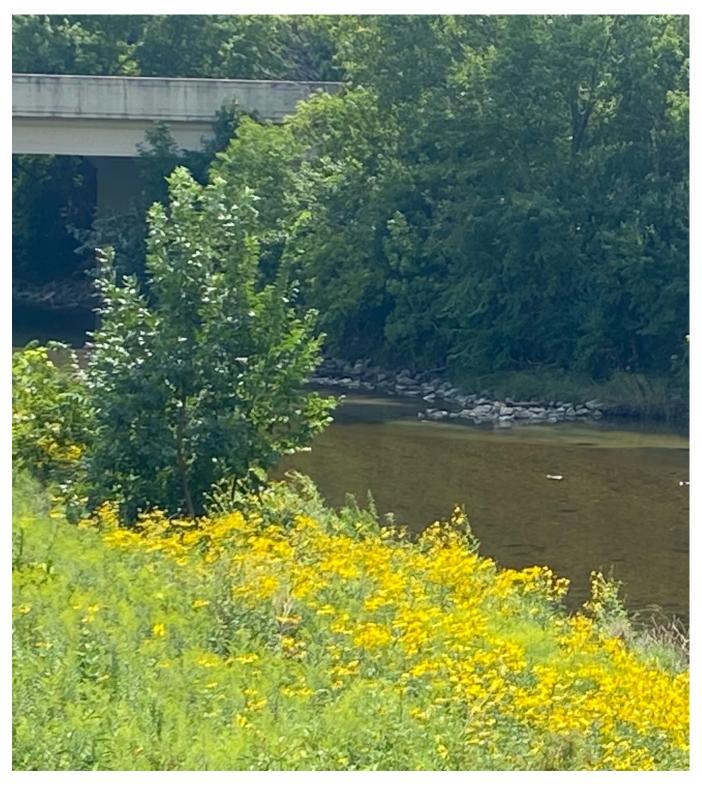

n or anything in the area?

#### Riley D. Neumann

Cell: (414) 750-7030

From: Cheryl Nenn < <a href="mailto:cheryl\_nenn@milwaukeeriverkeeper.org">cheryl\_nenn@milwaukeeriverkeeper.org</a>

Sent: Monday, August 21, 2023 1:58 PM

To: Neumann, Riley D - DNR <Riley, Neumann@wisconsin.gov>
Subject: Discharge from Miller Park/Am Fam outfalls

CAUTION: This email originated from outside the organization.

Do not click links or open attachments unless you recognize the sender and know the content is safe.

Hi Riley! One of our staff found the MN River looking gross at 37th kayak launch. I went from Tosa down and all was good until our favorite MIller Park outfall. See attached. Not sending upstream shots but have 6 or so from Bluemound upstream through 70th.

Cheryl Milwaukee Riverkeeper









Sent from my iPhone

**Subject:** Re: Discharge from MIller Park/Am Fam outfalls

**Date:** Tuesday, August 22, 2023 at 2:23:51 PM Central Daylight Time

From: Kristi Kreklow < kkreklow@wibaseballdistrict.com>

**To:** Neumann, Riley D - DNR <Riley.Neumann@wisconsin.gov>

**CC:** Pat Goss <pgoss@wibaseballdistrict.com>

Attachments: image001.jpg, image002.jpg, image003.jpg, image004.jpg, image005.jpg, IMG\_2996.JPG, IMG\_2998.JPG,

IMG\_3002.JPG, IMG\_3004.JPG

Thanks for the follow-up Riley. I had gone out and did see some discharge coming from what I believe was just the southern-most outfall. It was barely visible just a little way past the outfall.

I was talking with Pat about this and we were wondering what ended up happening with the 12/2021 Kamatsu spill. Do you have access to th