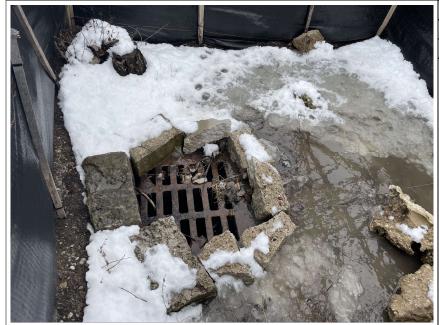

# Submittal of Annual Reports and Other Compliance Documents for Municipal Separate Storm Sewer System (MS4) Permits

NOTE: Missing or incomplete fields are highlighted at the bottom of each page. You may save, close and return to your draft permit as often as necessary to complete your application. After 120 days your draft is **deleted.** 