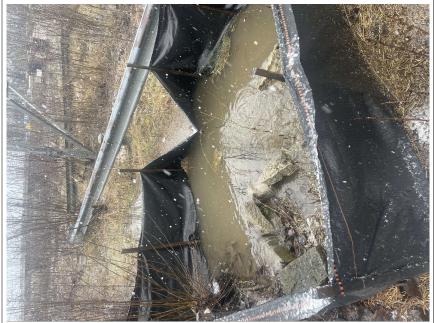

|
| Comments and a<br>Management Prace<br>- Rain/snow eve<br>- Major outfall | ctices tl<br>ent. Sto | nat will be used<br>orm inlet (Lot | to reduce of<br>13) appeare | r eliminate the pro<br>ed to be flooded | oblem:<br>I and bac | ked    | up.     |                   | •                 | ossible Best                                                |

If an outfall was not evaluated during this quarter provide an explanation:

Form 3400-176A (R 07/21)

Page 2 of 3

Attach photos for visual depictions of outfalls. If observations include color, odor, turbidity, floating solids, foam, oil sheen or any other visual indicators of storm water pollution, include a photo of the observation and a description of the probable source(s). Attach additional photos as needed.



Photo #: 1

Date/Time of Photo: 2024/30/04 12:04:19

Date/Time of Photo:04/03/2024

Photo Description:

Discharge into storm inlet on Lot 13.



Photo #: 2

Date/Time of Photo: 2024/34/04 12:04:48

Date/Time of Photo: 04/03/2024

Photo Description:

Discharge into storm inlet on Lot 13.

Form 3400-176A (R 07/21)

Page 3 of 3



Photo #: 3

Date/Time of Photo: 2024/34/04 12:04:35

Date/Time of Photo:04/03/2024

Photo Description:
Discharge from Major Outfall 1 (MO-1).



July 9, 2024 Project Reference #16629

Ms. Kristi Kreklow Associate Director Southeast Wisconsin Professional Baseball Park District (SEWPBPD) 1 Brewers Way Milwaukee, Wisconsin 53214

Re: Wet Weather Storm Water Inspection

Dear Ms. Kreklow:

Enclosed please find a copy of the inspection documentation for the wet weather