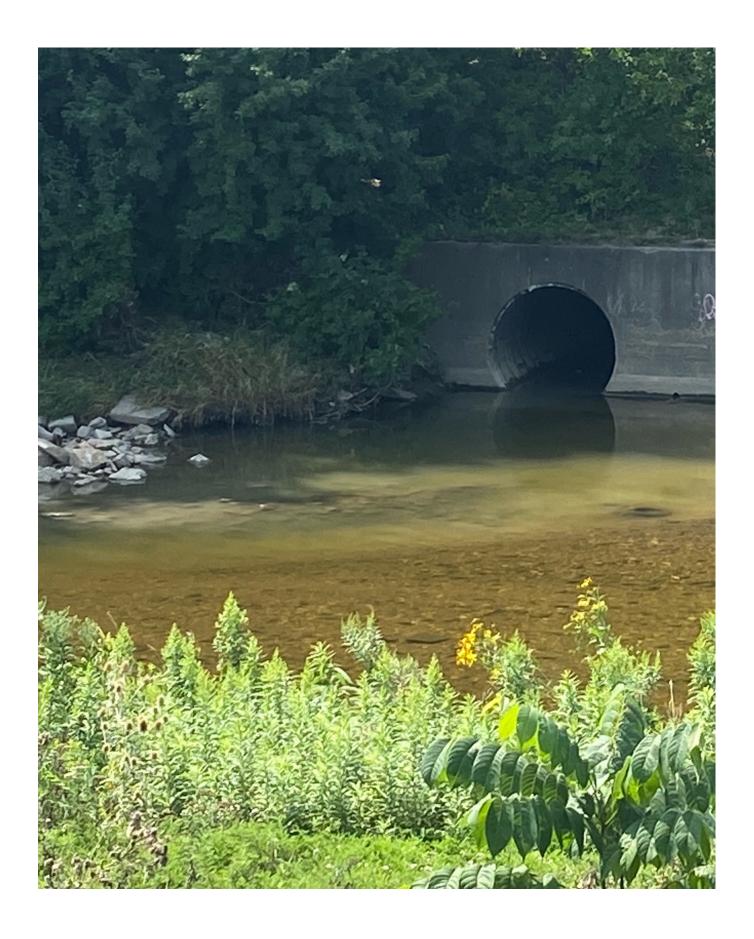

ion or anything in the area?

#### Riley D. Neumann

Cell: (414) 750-7030

From: Cheryl Nenn < <a href="mailto:cheryl\_nenn@milwaukeeriverkeeper.org">cheryl\_nenn@milwaukeeriverkeeper.org</a>

Sent: Monday, August 21, 2023 1:58 PM

To: Neumann, Riley D - DNR <Riley, Neumann@wisconsin.gov>
Subject: Discharge from Miller Park/Am Fam outfalls

CAUTION: This email originated from outside the organization.

Do not click links or open attachments unless you recognize the sender and know the content is safe.

Hi Riley! One of our staff found the MN River looking gross at 37th kayak launch. I went from Tosa down and all was good until our favorite MIller Park outfall. See attached. Not sending upstream shots but have 6 or so from Bluemound upstream through 70th.

Cheryl Milwaukee Riverkeeper









Sent from my iPhone

**Subject:** Re: Discharge from MIller Park/Am Fam outfalls

**Date:** Tuesday, August 22, 2023 at 2:23:51 PM Central Daylight Time

From: Kristi Kreklow < kkreklow@wibaseballdistrict.com>

**To:** Neumann, Riley D - DNR <Riley.Neumann@wisconsin.gov>

**CC:** Pat Goss <pgoss@wibaseballdistrict.com>

Attachments: image001.jpg, image002.jpg, image003.jpg, image004.jpg, image005.jpg, IMG\_2996.JPG, IMG\_2998.JPG,

IMG\_3002.JPG, IMG\_3004.JPG

Thanks for the follow-up Riley. I had gone out and did see some discharge coming from what I believe was just the southern-most outfall. It was barely visible just a little way past the outfall.

I was talking with Pat about this and we were wondering what ended up happening with the 12/2021 Kamatsu spill. Do you have access to