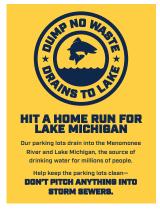

# Submittal of Annual Reports and Other Compliance Documents for Municipal Separate Storm Sewer System (MS4) Permits

NOTE: Missing or incomplete fields are highlighted at the bottom of each page. You may save, close and return to your draft permit as often as necessary to complete your application. After 120 days your draft is **deleted.** 