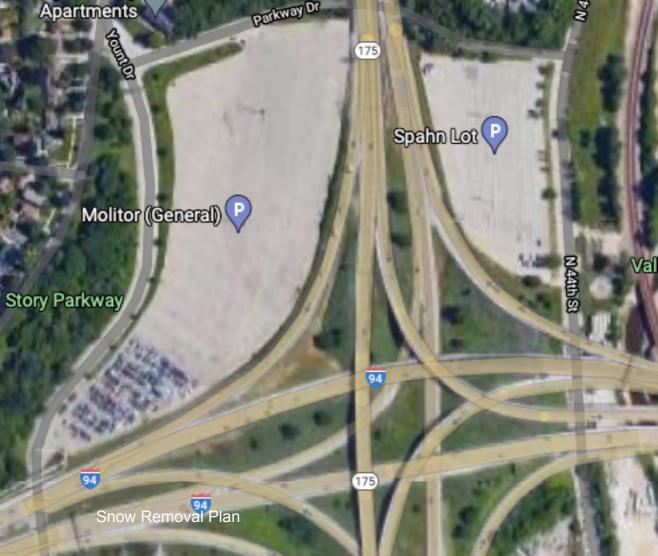

# Submittal of Annual Reports and Other Compliance Documents for Municipal Separate Storm Sewer System (MS4) Permits

NOTE: Missing or incomplete fields are highlighted at the bottom of each page. You may save, close and return to your draft permit as often as necessary to complete your application. After 120 days your draft is **deleted.** 