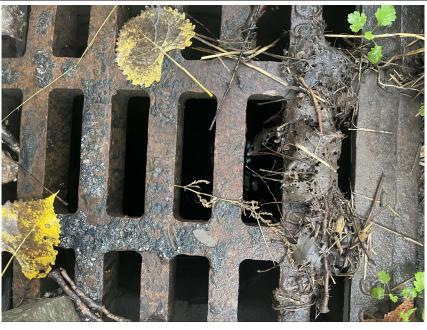

| er provide an expla       | nation:    |               |                    |                    |                   |  |

Form 3400-176A (R 07/21)

Page 2 of 2

Attach photos for visual depictions of outfalls. If observations include color, odor, turbidity, floating solids, foam, oil sheen or any other visual indicators of storm water pollution, include a photo of the observation and a description of the probable source(s). Attach additional photos as needed.



Photo #: 1

Date/Time of Photo: 2023/28/19 15:10:25

Date/Time of Photo: 10/13/2023 2:07 P

Photo Description:

Discharge from Major Outfall 1 (MO-1).



Photo #: 2

Date/Time of Photo: 2023/29/19 15:10:54

Date/Time of Photo:10/13/2023 2:04 P

Photo Description:

Some solids and debris on the catch basin cover.



February 15, 2024

Project Reference #16629

Ms. Kristi Kreklow Associate Director Southeast Wisconsin Professional Baseball Park District (SEWPBPD) 1 Brewers Way Milwaukee, Wisconsin 53214

Re: Wet Weather Storm Water Inspection

Dear Ms. Kreklow:

Enclosed please find a copy of the inspection documentation for the wet weather inspection conducted at the District's Lot 13 on January 23, 2024. The attached visual inspection field sheet (WDNR form 3400-176a) should be maintained with your Storm Water Pollution Prevention Plan (SWPPP) and be available to the WDNR if requested.

Please contact me at 414-643-4141 if you have any qu