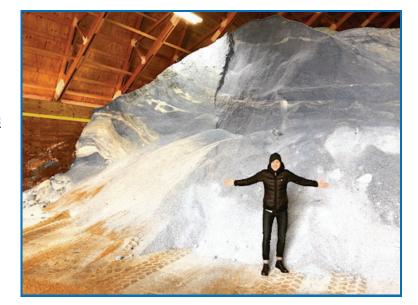

# Submittal of Annual Reports and Other Compliance Documents for Municipal Separate Storm Sewer System (MS4) Permits

NOTE: Missing or incomplete fields are highlighted at the bottom of each page. You may save, close and return to your draft permit as often as necessary to complete your application. After 120 days your draft is **deleted.** 