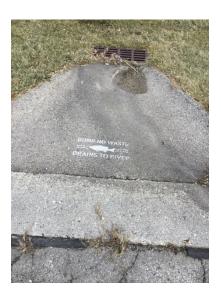

# Submittal of Annual Reports and Other Compliance Documents for Municipal Separate Storm Sewer System (MS4) Permits

NOTE: Missing or incomplete fields are highlighted at the bottom of each page. You may save, close and return to your draft permit as often as necessary to complete your application. After 120 days your draft is **deleted.** 