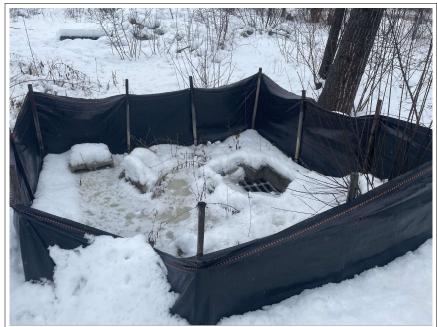

| uated during this qu  | arter pro | ovide an explan  | ation:      |        |          |                |                 |                      |

Form 3400-176A (R 07/21)

Page 2 of 2

Attach photos for visual depictions of outfalls. If observations include color, odor, turbidity, floating solids, foam, oil sheen or any other visual indicators of storm water pollution, include a photo of the observation and a description of the probable source(s). Attach additional photos as needed.



Photo #: 2

Date/Time of Photo: 2024/25/17 13:02:21

Date/Time of Photo:01/23/2024

Photo Description:

Discharge into storm inlet on Lot 13.



Photo #: 4

Date/Time of Photo: 2024/26/17 13:02:09

Date/Time of Photo:01/23/2024

Photo Description:

Discharge from Major Outfall 1 (MO-1).



April 5, 2024 Project Reference #16629

Ms. Kristi Kreklow Associate Director Southeast Wisconsin Professional Baseball Park District (SEWPBPD) 1 Brewers Way Milwaukee, Wisconsin 53214

Re: Wet Weather Storm Water Inspection

Dear Ms. Kreklow:

Enclosed please find a copy of the inspection documentation for the wet weather inspection conducted at the District's Lot 13 on April 3, 2024. The attached visual inspection field sheet (WDNR form 3400-176a) should be maintained with your Storm Water Pollution