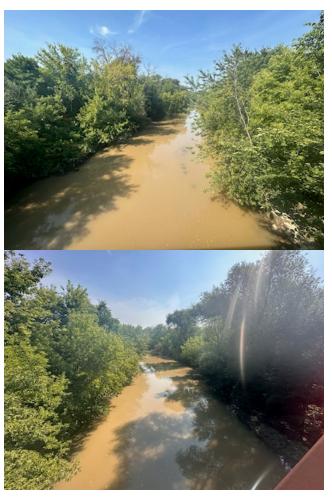

ruction or anything in the area?

#### Riley D. Neumann

Cell: (414) 750-7030

From: Cheryl Nenn < <a href="mailto:cheryl\_nenn@milwaukeeriverkeeper.org">cheryl\_nenn@milwaukeeriverkeeper.org</a>

Sent: Monday, August 21, 2023 1:58 PM

To: Neumann, Riley D - DNR <Riley, Neumann@wisconsin.gov>
Subject: Discharge from Miller Park/Am Fam outfalls

CAUTION: This email originated from outside the organization.

Do not click links or open attachments unless you recognize the sender and know the content is safe.

Hi Riley! One of our staff found the MN River looking gross at 37th kayak launch. I went from Tosa down and all was good until our favorite MIller Park outfall. See attached. Not sending upstream shots but have 6 or so from Bluemound upstream through 70th.

Cheryl Milwaukee Riverkeeper









Sent from my iPhone

**Subject:** Re: Discharge from MIller Park/Am Fam outfalls

**Date:** Tuesday, August 22, 2023 at 2:23:51 PM Central Daylight Time

From: Kristi Kreklow < kkreklow@wibaseballdistrict.com>

**To:** Neumann, Riley D - DNR <Riley.Neumann@wisconsin.gov>

**CC:** Pat Goss <pgoss@wibaseballdistrict.com>

Attachments: image001.jpg, image002.jpg, image003.jpg, image004.jpg, image005.jpg, IMG\_2996.JPG, IMG\_2998.JPG,

IMG\_3002.JPG, IMG\_3004.JPG

Thanks for the follow-up Riley. I had gone out and did see some discharge coming from what I believe was just the southern-most outfall. It was barely visible just a little way past the outfall.

I was talking with Pat about this and we were wondering what ended up happening with the 12/2021 Kamatsu spill. Do you have access