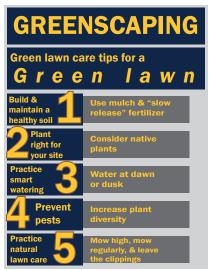

# Submittal of Annual Reports and Other Compliance Documents for Municipal Separate Storm Sewer System (MS4) Permits

NOTE: Missing or incomplete fields are highlighted at the bottom of each page. You may save, close and return to your draft permit as often as necessary to complete your application. After 120 days your draft is **deleted.** 